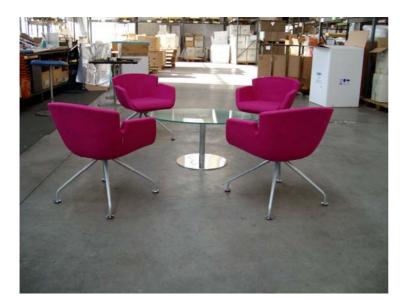

## NEWS 2010 Nr. 1

## WAITING PROVOCATION



**NUBIA 2900** The fashion choice for every atmosphere.

Metal high resistance mono-shell with flame-retardant injected foam.

4legs frame with auto adjustable glides suitable for every kind of floor.

Nubia... quality!

**XILON 770** The *cool* choice for every atmosphere.

High density padding with belt fabric tension system.

Polished die-cast aluminium glides, chrome frame and polished stainless steel back decor.

Xilon...where!







**ZEN ZB1D** The *soft* choice for every atmosphere.

Padding in flame retardant medium density expanded for a soft seating.

Metal laser cut feet painted in 6 different colours at choise.

Zen...how!

**CUBIS 641** The *linear* choice for every atmosphere.

Internal frame in multilayer wooden with high resistance flame retardant foam.

Polished die-ca