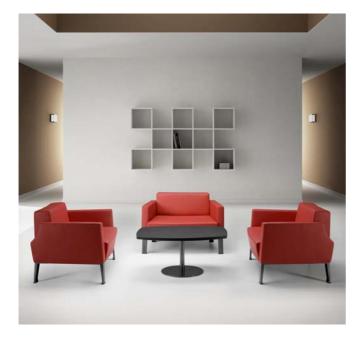

## WAITING PROVOCATION

**NUBIA 2900** The fashion choice for every atmosphere.

Metal high resistance mono-shell with flame-retardant injected foam.

4legs frame with auto adjustable glides suitable for every kind of floor.

Nubia... quality!

**XILON 770** The *cool* choice for every atmosphere.

High density padding with belt fabric tension system.

Polished die-cast aluminium glides, chrome frame and polished stainless steel back decor.