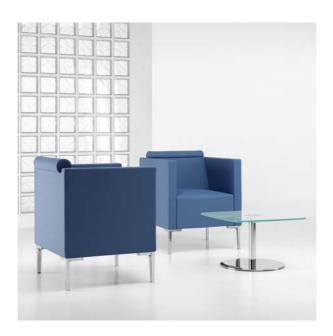

**CUBIS 641** The *linear* choice for every atmosphere.

Internal frame in multilayer wooden with high resistance flame retardant foam.

Polished die-cast aluminium feet.

Cubis...when!

**CONCEPT** 660 The contemporary choice for every atmosphere.

The 360° swivel frame is a mix of lines and curves with high level seams for a linear and flawless result.

Metal base with polished stainless steel cover and chrome metal column.

Concept...you!

**FLAIR 670** The *classical* choice for every atmosphere.