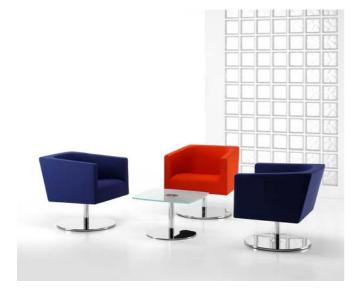

**CUBIS 641** The *linear* choice for every atmosphere.

Internal frame in multilayer wooden with high resistance flame retardant foam.

Polished die-cast aluminium feet.

Cubis...when!

**CONCEPT** 660 The contemporary choice for every atmosphere.

The 360° swivel frame is a mix of lines and curves with high level seams for a linear and flawless result.

Metal base with polished stainless steel cover and chrome metal column.

Concept...you!

**FLAIR 670** The *classical* choice for every atmosphere.