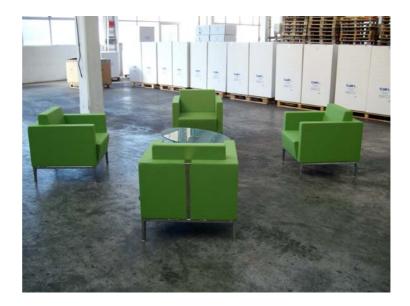

## NEWS 2010 Nr. 1

## WAITING PROVOCATION



**NUBIA 2900** The fashion choice for every atmosphere.

Metal high resistance mono-shell with flame-retardant injected foam.

4legs frame with auto adjustable glides suitable for every kind of floor.

Nubia... quality!

**XILON 770** The *cool* choice for every atmosphere.

High density padding with belt fabric tension system.

Polished die-cast aluminium glides, chrome frame and polished stainless steel back decor.

Xilon...where!







**ZEN ZB1D** The *soft* choice for every atmosphere.

Padding in flame retardant medium density expanded for a soft seating.

Metal laser cut feet painted in 6 different colours at choise.

Zen...how!

**CUBIS 641** The *linear* choice for every atmosphere.

Internal frame in multilayer wooden with high resistance flame retardant foam.

Polished die-cast aluminium feet.

Cubis...when!







**CONCEPT** 660 The contemporary choice for every atmosphere.

The 360° swivel frame is a mix of lines and curves with high level seams for a linear and flawless result.

Metal base with polished stainless steel cover and chrome metal column.

Concept...you!

**FLAIR 670** The *classical* choice for every atmosphere.

Smart frame, cuneiform sides and back gives a sublime comfort.

Polished die-ca